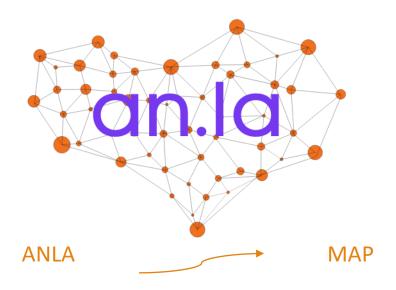

#### «WHY MAPPING?»

DR. ELİF KUŞ SAILLARD

# Mapping is patterning

To be anchored in this world, we need patterns

#### Meaning hubs

Patterns are hubs of meaning. Frames are created in these hubs.